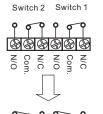

# Specifications

Dimensions: 88x88x60 mm Contact Resistance: 150m Switch rated: 3A@125V~

No need to power in. It has a double pole switch for monitoring in case of emergency when pressed on the front face of the unit; the contacts change from N/C to N/O.

N/C N/O N/C N/C